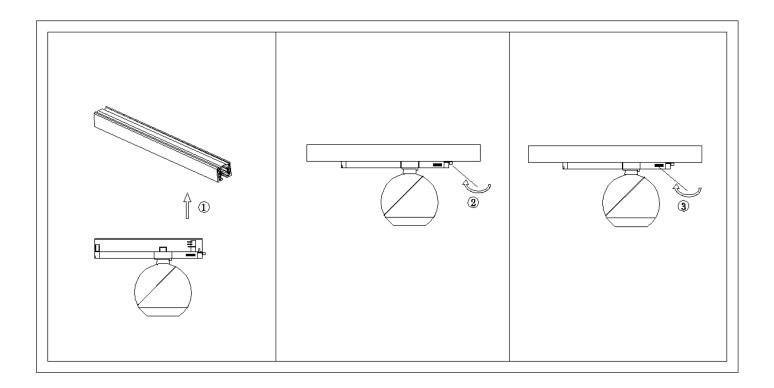

## Item code 86.TST8.2419.01

- Installation and wiring of luminaire must be in accordance with all applicable local codes.
- Installation, inspection, and maintenance of luminaires should be performed by a qualified electrician.
- DO NOT make or alter any open holes in the luminaire. Do not modify the luminaire.
- DO NOT install damaged product.
- Make sure electrical power is OFF before and during installation and maintenance.
- Make sure the equipment is properly grounded.
- Make sure the supply voltage is same as the rated fixture voltage.