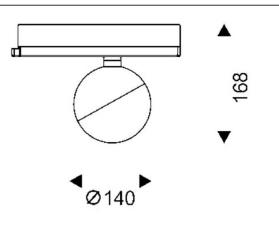

power (W)              | 30                 |
| Real luminous flux (Lm)     | 1870               |
| Luminous efficiency (Lm/W)  | 62.33              |
| Beam angle (º)              | 15                 |
| Life time (h)               | 50000h L80B10      |
| IP                          | 20                 |
| Electrical class insulation | Class I            |
| Operating temperature       | -20 +35            |
| Colour                      | Black              |
| Chip Brand                  | Philip             |
| Control gear included       | yes                |
| Control gear                | DALI Casamby ready |
| Colour temperature (K)      | 4000               |
| Colour consistency (SDCM)   | SDCM<3             |
| CRI                         | 90                 |

## Scheme