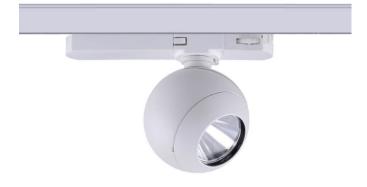

## Luxball Smart

Lavov Tracklight from the family Luxball with a power of 30W and an optic of 15 degrees with a total lumen output of 1870 lm and an efficiency of 62,3 lm/W. CCT 4000 Kelvin. Made in Die Cast Aluminum and finished in Black colour. CASAMBI ready driver. .

| Product                     |                    |
|-----------------------------|--------------------|
| Real power (W)              | 30                 |
| Real luminous flux (Lm)     | 1870               |
| Luminous efficiency (Lm/W)  | 62.33              |
| Beam angle (º)              | 15                 |
| Life time (h)               | 50000h L80B10      |
| IP                          | 20                 |
| Electrical class insulation | Class I            |
| Operating temperature       | -20 +35            |
| Colour                      | Black              |
| Chip Brand                  | Philip             |
| Control gear included       | yes                |
| Control gear                | DALI Casamby ready |
| Colour temperature (K)      | 4000               |
| Colour consistency (SDCM)   | SDCM<3             |
| CRI                         | 90                 |