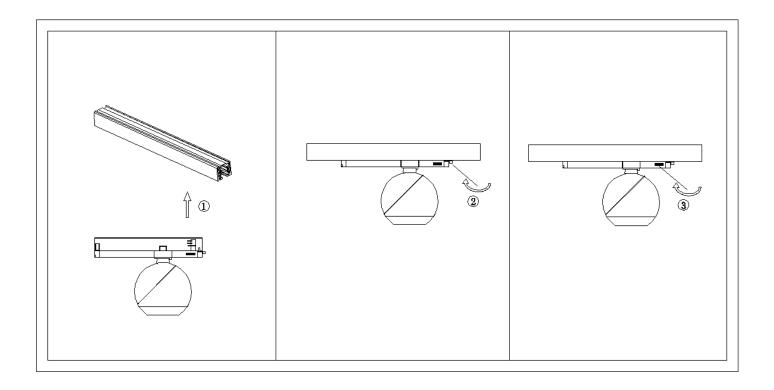

## Item code 86.TST8.2419.02

- Installation and wiring of luminaire must be in accordance with all applicable local codes.
- Installation, inspection, and maintenance of luminaires should be performed by a qualified electrician.
- DO NOT make or alter any open holes in the luminaire. Do not modify the luminaire.
- DO NOT install damaged product.
- Make sure electrical power is OFF before and during installation and maintenance.
- Make sure the equipment is properly grounded.
- Make sure the supply voltage is same as the rated fixture voltage.