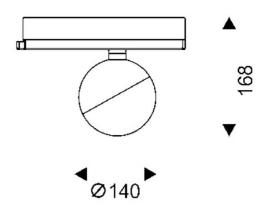

## **Luxball Smart**

Lavov Tracklight from the family Luxball with a power of 30W and an optic of 24 degrees with a total lumen output of 1870 lm and an efficiency of 62,3 lm/W. CCT 4000 Kelvin. Made in Die Cast Aluminum and finished in White colour. CASAMBI ready driver. .