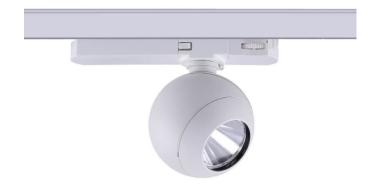

## **Luxball Smart**

Lavov Tracklight from the family Luxball with a power of 30W and an optic of 24 degrees with a total lumen output of 1870 lm and an efficiency of 62,3 lm/W. CCT 4000 Kelvin. Made in Die Cast Aluminum and finished in White colour. CASAMBI ready driver. .