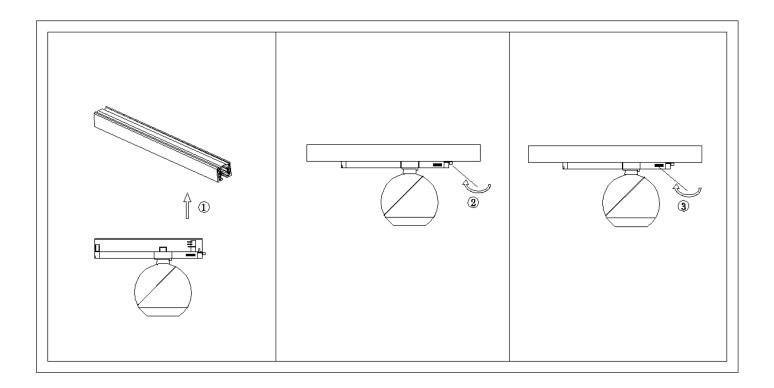

## INDOOR / TRACKLIGHTS / LUXBALL / **LUXBALL SMART**

## Item code 86.TST8.2429.01





- Installation and wiring of luminaire must be in accordance with all applicable local codes.
- Installation, inspection, and maintenance of luminaires should be performed by a qualified electrician.
- DO NOT make or alter any open holes in the luminaire. Do not modify the luminaire.
- DO NOT install damaged product.
- Make sure electrical power is OFF before and during installation and maintenance.
- Make sure the equipment is properly grounded.
- Make sure the supply voltage is same as the rated fixture voltage.