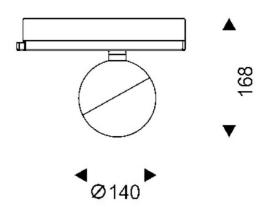

## **Scheme**

| Product                     |                    |  |
|-----------------------------|--------------------|--|
| Real power (W)              | 30                 |  |
| Real luminous flux (Lm)     | 1870               |  |
| Luminous efficiency (Lm/W)  | 62.33              |  |
| Beam angle (º)              | 24                 |  |
| Life time (h)               | 50000h L80B10      |  |
| IP                          | 20                 |  |
| Electrical class insulation | Class I            |  |
| Operating temperature       | -20 +35            |  |
| Colour                      | Black              |  |
| Chip Brand                  | Philip             |  |
| Control gear included       | yes                |  |
| Control gear                | DALI Casamby ready |  |
| Colour temperature (K)      | 4000               |  |
| Colour consistency (SDCM)   | SDCM<3             |  |
| CRI                         | 90                 |  |