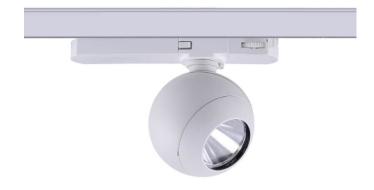

## **Luxball Smart**

Lavov Tracklight from the family Luxball with a power of 30W and an optic of 24 degrees with a total lumen output of 1870 lm and an efficiency of 62,3 lm/W. CCT 4000 Kelvin. Made in Die Cast Aluminum and finished in Black colour. CASAMBI ready driver. .

| Item code    | 86.TST8.2429.02 Indoor Tracklights Luxball |  |
|--------------|--------------------------------------------|--|
| Product type |                                            |  |
| Category     |                                            |  |
| Family       |                                            |  |
| Subfamily    | Luxball Smart                              |  |
| Pictograms   | ( cRI 220 v XX° CRI 90 CE                  |  |
|              | Driver INCL. Off IP 50000h L80B10          |  |