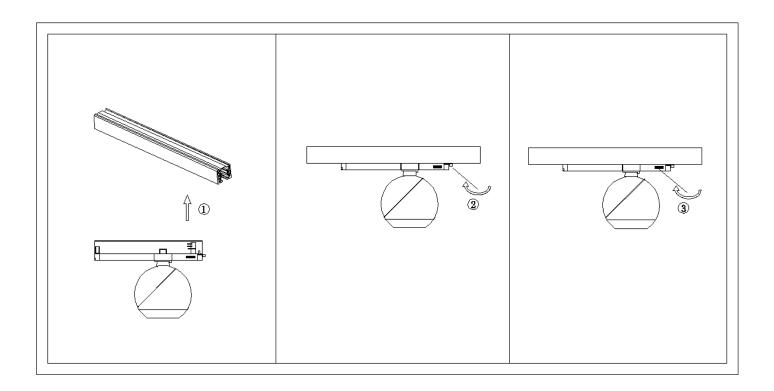

## Item code 86.TST8.2429.02

- Installation and wiring of luminaire must be in accordance with all applicable local codes.
- Installation, inspection, and maintenance of luminaires should be performed by a qualified electrician.
- DO NOT make or alter any open holes in the luminaire. Do not modify the luminaire.
- DO NOT install damaged product.
- Make sure electrical power is OFF before and during installation and maintenance.
- Make sure the equipment is properly grounded.
- Make sure the supply voltage is same as the rated fixture voltage.