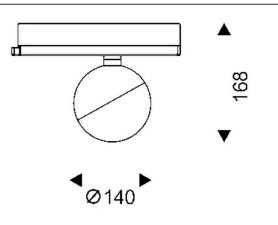

power (W)              | 30                 |
| Real luminous flux (Lm)     | 1870               |
| Luminous efficiency (Lm/W)  | 62.33              |
| Beam angle (º)              | 40                 |
| Life time (h)               | 50000h L80B10      |
| IP                          | 20                 |
| Electrical class insulation | Class I            |
| Operating temperature       | -20 +35            |
| Colour                      | White              |
| Chip Brand                  | Philip             |
| Control gear included       | yes                |
| Control gear                | DALI Casamby ready |
| Colour temperature (K)      | 4000               |
| Colour consistency (SDCM)   | SDCM<3             |
| CRI                         | 90                 |

## Scheme