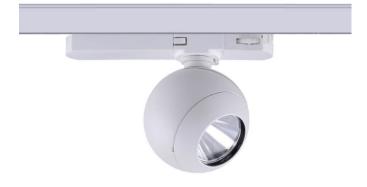

## Luxball Smart

Lavov Tracklight from the family Luxball with a power of 30W and an optic of 40 degrees with a total lumen output of 1870 lm and an efficiency of 62,3 lm/W. CCT 4000 Kelvin. Made in Die Cast Aluminum and finished in White colour. CASAMBI ready driver. .

| Item code    | 86.TST8.2439.01<br>Indoor                  |  |
|--------------|--------------------------------------------|--|
| Product type |                                            |  |
| Category     | Tracklights                                |  |
| Family       | Luxball                                    |  |
| Subfamily    | Luxball Smart                              |  |
| Pictograms   | (→) 220 v → (RI 90) C €                    |  |
|              | Driver On IP 50000h<br>INCL. Off 20 L80B10 |  |

| Product                     |                    |
|-----------------------------|--------------------|
| Real power (W)              | 30                 |
| Real luminous flux (Lm)     | 1870               |
| Luminous efficiency (Lm/W)  | 62.33              |
| Beam angle (º)              | 40                 |
| Life time (h)               | 50000h L80B10      |
| IP                          | 20                 |
| Electrical class insulation | Class I            |
| Operating temperature       | -20 +35            |
| Colour                      | White              |
| Chip Brand                  | Philip             |
| Control gear included       | yes                |
| Control gear                | DALI Casamby ready |
| Colour temperature (K)      | 4000               |
| Colour consistency (SDCM)   | SDCM<3             |
| CRI                         | 90                 |