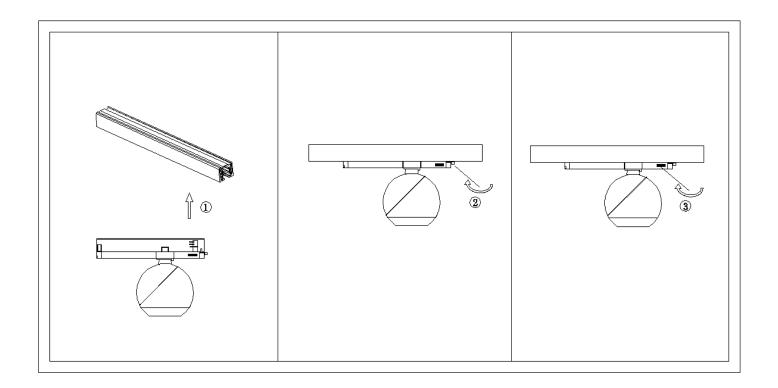

## Item code 86.TST8.2439.01

- Installation and wiring of luminaire must be in accordance with all applicable local codes.
- Installation, inspection, and maintenance of luminaires should be performed by a qualified electrician.
- DO NOT make or alter any open holes in the luminaire. Do not modify the luminaire.
- DO NOT install damaged product.
- Make sure electrical power is OFF before and during installation and maintenance.
- Make sure the equipment is properly grounded.
- Make sure the supply voltage is same as the rated fixture voltage.