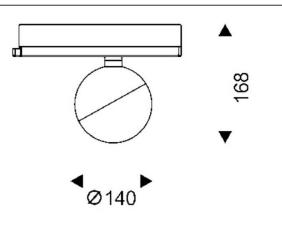

power (W)              | 30                 |
| Real luminous flux (Lm)     | 1870               |
| Luminous efficiency (Lm/W)  | 62.33              |
| Beam angle (º)              | 40                 |
| Life time (h)               | 50000h L80B10      |
| IP                          | 20                 |
| Electrical class insulation | Class I            |
| Operating temperature       | -20 +35            |
| Colour                      | Black              |
| Chip Brand                  | Philip             |
| Control gear included       | yes                |
| Control gear                | DALI Casamby ready |
| Colour temperature (K)      | 4000               |
| Colour consistency (SDCM)   | SDCM<3             |
| CRI                         | 90                 |

## Scheme