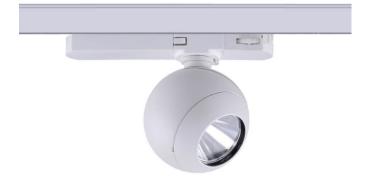

## Luxball Smart

Lavov Tracklight from the family Luxball with a power of 30W and an optic of 40 degrees with a total lumen output of 1870 lm and an efficiency of 62,3 lm/W. CCT 4000 Kelvin. Made in Die Cast Aluminum and finished in Black colour. CASAMBI ready driver. .

| Product                     |                    |
|-----------------------------|--------------------|
| Real power (W)              | 30                 |
| Real luminous flux (Lm)     | 1870               |
| Luminous efficiency (Lm/W)  | 62.33              |
| Beam angle (º)              | 40                 |
| Life time (h)               | 50000h L80B10      |
| IP                          | 20                 |
| Electrical class insulation | Class I            |
| Operating temperature       | -20 +35            |
| Colour                      | Black              |
| Chip Brand                  | Philip             |
| Control gear included       | yes                |
| Control gear                | DALI Casamby ready |
| Colour temperature (K)      | 4000               |
| Colour consistency (SDCM)   | SDCM<3             |
| CRI                         | 90                 |