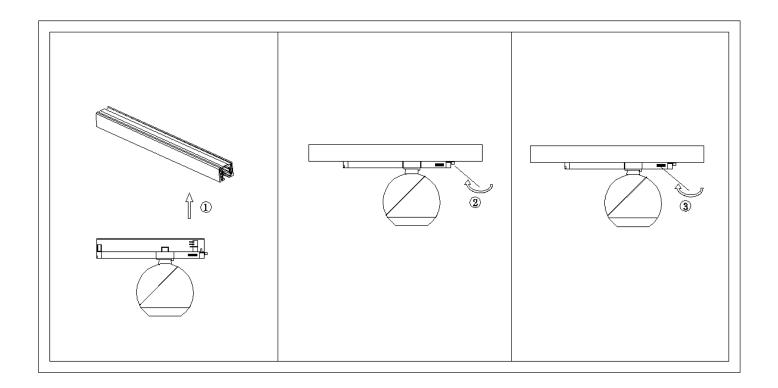

## Item code 86.TST8.2439.02

- Installation and wiring of luminaire must be in accordance with all applicable local codes.
- Installation, inspection, and maintenance of luminaires should be performed by a qualified electrician.
- DO NOT make or alter any open holes in the luminaire. Do not modify the luminaire.
- DO NOT install damaged product.
- Make sure electrical power is OFF before and during installation and maintenance.
- Make sure the equipment is properly grounded.
- Make sure the supply voltage is same as the rated fixture voltage.