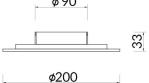

## Scheme

| Product                    |               |
|----------------------------|---------------|
| Real power (W)             | 12            |
| Real luminous flux (Lm)    | 540           |
| Luminous efficiency (Lm/W) | 45            |
| Beam angle (º)             | Diffuse       |
| Life time (h)              | 50000h L80B10 |
| IP                         | 20            |
| Colour                     | White         |
| Control gear included      | Yes           |
| Control gear               | ON-OFF        |
| Colour temperature (K)     | 3000          |
| Colour consistency (SDCM)  | SDCM<3        |
| CRI                        | 80            |