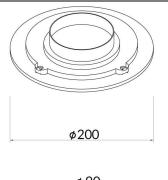

## Scheme

| Product                    |               |
|----------------------------|---------------|
| Real power (W)             | 12            |
| Real luminous flux (Lm)    | 540           |
| Luminous efficiency (Lm/W) | 45            |
| Beam angle (º)             | Diffuse       |
| Life time (h)              | 50000h L80B10 |
| IP                         | 20            |
| Colour                     | White         |
| Control gear included      | Yes           |
| Control gear               | ON-OFF        |
| Colour temperature (K)     | 3000          |
| Colour consistency (SDCM)  | SDCM<3        |
| CRI                        | 80            |