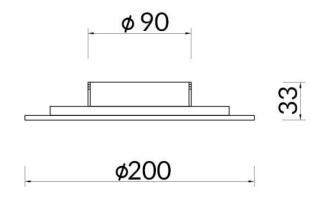

## **ECLIPSE R**

Lavov Wall Fixure from the family ECLIPSE R with a power of 12Wand a Diffuse optic. Made in Die Cast Aluminum and finished in White colour, with a real lumen output of 540lm and an efficiency of 45lm/W.ON-OFF driver.

| Product                    |               |
|----------------------------|---------------|
| Real power (W)             | 12            |
| Real luminous flux (Lm)    | 540           |
| Luminous efficiency (Lm/W) | 45            |
| Beam angle (º)             | Diffuse       |
| Life time (h)              | 50000h L80B10 |
| IP                         | 20            |
| Colour                     | White         |
| Control gear included      | Yes           |
| Control gear               | ON-OFF        |
| Colour temperature (K)     | 3000          |
| Colour consistency (SDCM)  | SDCM<3        |
| CRI                        | 80            |