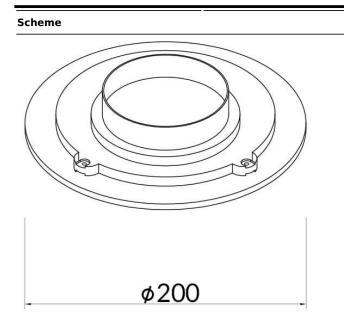

## **ECLIPSE R**

Lavov Wall Fixure from the family ECLIPSE R with a power of 12Wand a Diffuse optic. Made in Die Cast Aluminum and finished in White colour, with a real lumen output of 540lm and an efficiency of 45lm/W.ON-OFF driver.

| Product                    |               |
|----------------------------|---------------|
| Real power (W)             | 12            |
| Real luminous flux (Lm)    | 540           |
| Luminous efficiency (Lm/W) | 45            |
| Beam angle (º)             | Diffuse       |
| Life time (h)              | 50000h L80B10 |
| IP                         | 20            |
| Colour                     | White         |
| Control gear included      | Yes           |
| Control gear               | ON-OFF        |
| Colour temperature (K)     | 3000          |
| Colour consistency (SDCM)  | SDCM<3        |
| CRI                        | 80            |