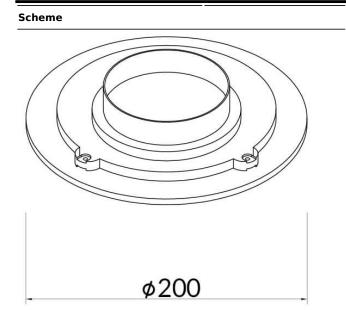

| Item code    | 86.W001.1301.02 Indoor Wall Fixtures & Reading lights ECLIPSE R |  |
|--------------|-----------------------------------------------------------------|--|
| Product type |                                                                 |  |
| Category     |                                                                 |  |
| Family       |                                                                 |  |
| Pictograms   | 220 v                                                           |  |
|              | On IP 50000h<br>Off 20 L80B10                                   |  |