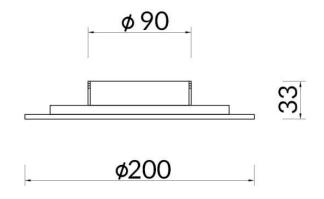

| Item code    | 86.W001.1301.02 Indoor Wall Fixtures & Reading lights ECLIPSE R |  |
|--------------|-----------------------------------------------------------------|--|
| Product type |                                                                 |  |
| Category     |                                                                 |  |
| Family       |                                                                 |  |
| Pictograms   | 220 v                                                           |  |
|              | On IP 50000h<br>Off 20 L80B10                                   |  |