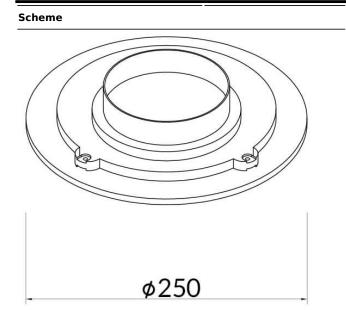

## **ECLIPSE R**

Lavov Wall Fixure from the family ECLIPSE R with a power of 18W and a Diffuse optic. Made in Die Cast Aluminum and finished in White colour, with a real lumen output of 720lm and an efficiency of 40lm/W.ON-OFF driver.