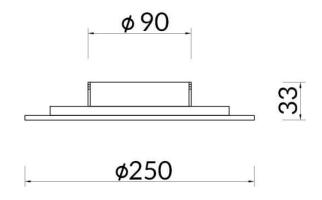

## **ECLIPSE R**

Lavov Wall Fixure from the family ECLIPSE R with a power of 18W and a Diffuse optic. Made in Die Cast Aluminum and finished in White colour, with a real lumen output of 720lm and an efficiency of 40lm/W.ON-OFF driver.