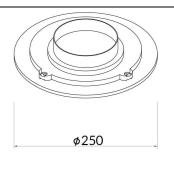

## Scheme

| Product                    |               |
|----------------------------|---------------|
| Real power (W)             | 18            |
| Real luminous flux (Lm)    | 720           |
| Luminous efficiency (Lm/W) | 40            |
| Beam angle (º)             | Diffuse       |
| Life time (h)              | 50000h L80B10 |
| IP                         | 20            |
| Colour                     | Black         |
| Control gear included      | Yes           |
| Control gear               | ON-OFF        |
| Colour temperature (K)     | 3000          |
| Colour consistency (SDCM)  | SDCM<3        |
| CRI                        | 80            |