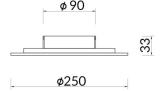

## Scheme

| Product                    |               |
|----------------------------|---------------|
| Real power (W)             | 18            |
| Real luminous flux (Lm)    | 720           |
| Luminous efficiency (Lm/W) | 40            |
| Beam angle (º)             | Diffuse       |
| Life time (h)              | 50000h L80B10 |
| IP                         | 20            |
| Colour                     | Black         |
| Control gear included      | Yes           |
| Control gear               | ON-OFF        |
| Colour temperature (K)     | 3000          |
| Colour consistency (SDCM)  | SDCM<3        |
| CRI                        | 80            |