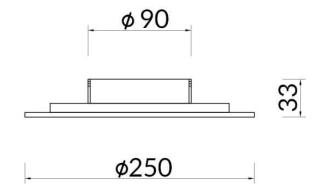

## **ECLIPSE R**

Lavov Wall Fixure from the family ECLIPSE R with a power of 18W and a Diffuse optic. Made in Die Cast Aluminum and finished in Blackcolour, with a real lumen output of 720lm and an efficiency of 40lm/W.ON-OFF driver.