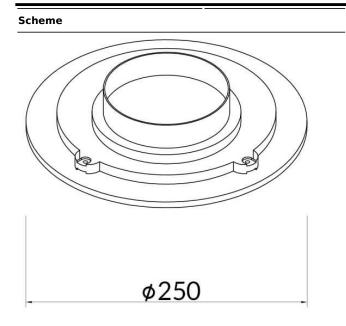

## **ECLIPSE R**

Lavov Wall Fixure from the family ECLIPSE R with a power of 18W and a Diffuse optic. Made in Die Cast Aluminum and finished in Blackcolour, with a real lumen output of 720lm and an efficiency of 40lm/W.ON-OFF driver.