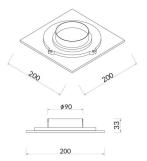

## Scheme

| Product                    |               |
|----------------------------|---------------|
| Real power (W)             | 12            |
| Real luminous flux (Lm)    | 540           |
| Luminous efficiency (Lm/W) | 45            |
| Beam angle (º)             | Diffuse       |
| Life time (h)              | 50000h L80B10 |
| IP                         | 20            |
| Colour                     | White         |
| Control gear included      | Yes           |
| Control gear               | ON-OFF        |
| Colour temperature (K)     | 3000          |
| Colour consistency (SDCM)  | SDCM<3        |
| CRI                        | 80            |