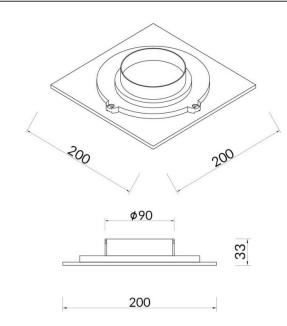

## **Scheme**

| Product                    |               |
|----------------------------|---------------|
| Real power (W)             | 12            |
| Real luminous flux (Lm)    | 540           |
| Luminous efficiency (Lm/W) | 45            |
| Beam angle (º)             | Diffuse       |
| Life time (h)              | 50000h L80B10 |
| IP                         | 20            |
| Colour                     | White         |
| Control gear included      | Yes           |
| Control gear               | ON-OFF        |
| Colour temperature (K)     | 3000          |
| Colour consistency (SDCM)  | SDCM<3        |
| CRI                        | 80            |