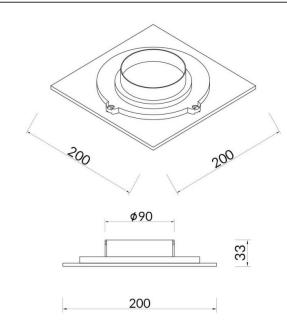

## **Scheme**

| Product                    |               |
|----------------------------|---------------|
| Real power (W)             | 12            |
| Real luminous flux (Lm)    | 540           |
| Luminous efficiency (Lm/W) | 45            |
| Beam angle (º)             | Diffuse       |
| Life time (h)              | 50000h L80B10 |
| IP                         | 20            |
| Colour                     | Black         |
| Control gear included      | Yes           |
| Control gear               | ON-OFF        |
| Colour temperature (K)     | 3000          |
| Colour consistency (SDCM)  | SDCM<3        |
| CRI                        | 80            |