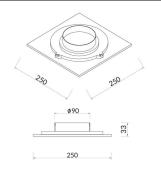

## ECLIPSE S

Item code 86.W002.2301.01

Lavov Wall Fixure from the family ECLIPSE S with a power of 18W and a Diffuse optic. Made in Die Cast Aluminum and finished in White colour, with a real lumen output of 720lm and an efficiency of 40lm/W.ON-OFF driver.

| Product                    |               |
|----------------------------|---------------|
| Real power (W)             | 18            |
| Real luminous flux (Lm)    | 720           |
| Luminous efficiency (Lm/W) | 40            |
| Beam angle (º)             | Diffuse       |
| Life time (h)              | 50000h L80B10 |
| IP                         | 20            |
| Colour                     | White         |
| Control gear included      | Yes           |
| Control gear               | ON-OFF        |
| Colour temperature (K)     | 3000          |
| Colour consistency (SDCM)  | SDCM<3        |
| CRI                        | 80            |