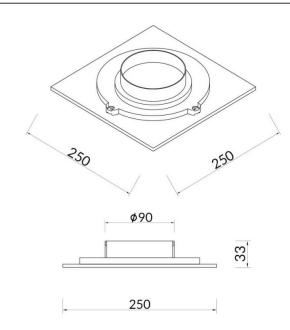

## **Scheme**

| Product                    |               |
|----------------------------|---------------|
| Real power (W)             | 18            |
| Real luminous flux (Lm)    | 720           |
| Luminous efficiency (Lm/W) | 40            |
| Beam angle (º)             | Diffuse       |
| Life time (h)              | 50000h L80B10 |
| IP                         | 20            |
| Colour                     | White         |
| Control gear included      | Yes           |
| Control gear               | ON-OFF        |
| Colour temperature (K)     | 3000          |
| Colour consistency (SDCM)  | SDCM<3        |
| CRI                        |               |