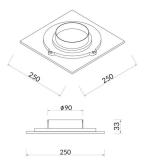

## Scheme

| Product                    |               |
|----------------------------|---------------|
| Real power (W)             | 18            |
| Real luminous flux (Lm)    | 720           |
| Luminous efficiency (Lm/W) | 40            |
| Beam angle (º)             | Diffuse       |
| Life time (h)              | 50000h L80B10 |
| IP                         | 20            |
| Colour                     | Black         |
| Control gear included      | Yes           |
| Control gear               | ON-OFF        |
| Colour temperature (K)     | 3000          |
| Colour consistency (SDCM)  | SDCM<3        |
| CRI                        | 80            |