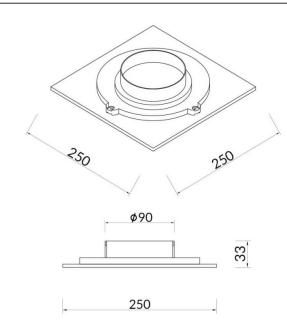

## **Scheme**

| Product                    |               |
|----------------------------|---------------|
| Real power (W)             | 18            |
| Real luminous flux (Lm)    | 720           |
| Luminous efficiency (Lm/W) | 40            |
| Beam angle (º)             | Diffuse       |
| Life time (h)              | 50000h L80B10 |
| IP                         | 20            |
| Colour                     | Black         |
| Control gear included      | Yes           |
| Control gear               | ON-OFF        |
| Colour temperature (K)     | 3000          |
| Colour consistency (SDCM)  | SDCM<3        |
| CRI                        |               |