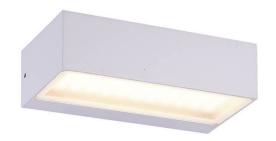

## **BRICK IN**

Lavov wall light from the family BRICK IN with a power of 10W and an optic distribution up&down of 120+120 degrees. . With a real lumen output of 1056lm and an effciency of 105,6lm/W.

Made in Die cast aluminium body, tempered glass coverand finished in black color.on-off driver.