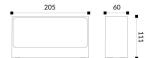

## Scheme

| Product                    |         |
|----------------------------|---------|
| Real power (W)             | 10      |
| Real luminous flux (Lm)    | 1056    |
| Luminous efficiency (Lm/W) | 105.6   |
| Beam angle (º)             | 120+120 |
| IP                         | 54      |
| Colour                     | black   |
| Control gear included      | yes     |
| Control gear               | on-off  |
| Light source               | LED     |
| Type of LED                | SMD     |
| Colour temperature (K)     | 3000K   |
| CRI                        | >80     |