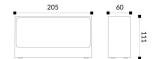

## Scheme

| Product                    |         |
|----------------------------|---------|
| Real power (W)             | 10      |
| Real luminous flux (Lm)    | 1056    |
| Luminous efficiency (Lm/W) | 105.6   |
| Beam angle (º)             | 120+120 |
| IP                         | 54      |
| Colour                     | silver  |
| Control gear included      | yes     |
| Control gear               | on-off  |
| Light source               | LED     |
| Type of LED                | SMD     |
| Colour temperature (K)     | 3000K   |
| CRI                        | >80     |