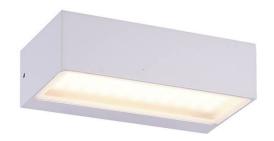

## **BRICK IN**

Lavov wall light from the family BRICK IN with a power of 10W and an optic distribution up&down of 120+120 degrees. . With a real lumen output of 1056lm and an effciency of 105,6lm/W. Made in Die cast aluminium body, tempered glass coverand finished in silver color.on-off driver.