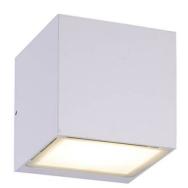

## **CUBE IN**

Lavov wall light from the family CUBE IN with a power of 10W and an optic distribution up&down of 120+120 degrees. With a real lumen output of 830lm and an effciency of 83lm/W. Made in Die cast aluminium body, tempered glass coverand finished in white color.on-off driver.

| Item code    | 86.W007.1301.01<br>Indoor |  |  |
|--------------|---------------------------|--|--|
| Product type |                           |  |  |
| Category     | Wall Fixtures             |  |  |
| Family       | CUBE IN                   |  |  |
| Pictograms   | 220 v                     |  |  |
|              | On 50000h<br>Off L80B10   |  |  |

| Scheme |     |     |
|--------|-----|-----|
|        | 120 | 120 |
|        |     |     |

| Product                    |         |
|----------------------------|---------|
| Real power (W)             | 10      |
| Real luminous flux (Lm)    | 830     |
| Luminous efficiency (Lm/W) | 83      |
| Beam angle (º)             | 120+120 |
| IP                         | 54      |
| Colour                     | white   |
| Control gear included      | yes     |
| Control gear               | on-off  |
| Light source               | LED     |
| Type of LED                | SMD     |
| Colour temperature (K)     | 3000K   |
| CRI                        | >80     |