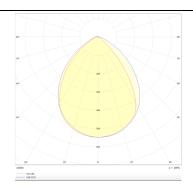

## **Photometry**

| Product                     |                |
|-----------------------------|----------------|
| Real power (W)              | 7              |
| Real luminous flux (Lm)     | 770            |
| Luminous efficiency (Lm/W)  | 110            |
| Beam angle (º)              | 80             |
| Life time (h)               | 50000 h L80B10 |
| IP                          | 20             |
| Electrical class insulation | Clas II        |
| Colour                      | White          |
| Control gear included       | Yes            |
| Control gear                | DALI           |
| Flicker Free                | Yes            |
| Light source                | LED            |
| Type of LED                 | SMD            |
| Colour temperature (K)      | 3000           |
| Colour consistency (SDCM)   | SDCM<3         |
| CRI                         | 80             |