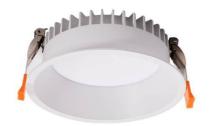

## **BASIC**

Lavov Downlights from the family BASIC ,power 7 W and CRI 80 with an optic 80 degrees made in Die Cast Aluminum finished in White with a real lumen output of 770lm and an efficiency of 110lm/W. DALI driver.

| Item code    | 86.D001.1303.01            |
|--------------|----------------------------|
| Product type | Indoor                     |
| Category     | Downlights                 |
| Family       | BASIC                      |
| Pictograms   | 220 v CRI C € Driver INCL. |
|              | On                         |