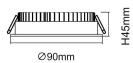

## **BASIC**

Lavov Downlights from the family BASIC ,power 7 W and CRI 80 with an optic 80 degrees made in Die Cast Aluminum finished in White with a real lumen output of 770lm and an efficiency of 110lm/W. DALI driver.

| Item code    | 86.D001.1303.01            |
|--------------|----------------------------|
| Product type | Indoor                     |
| Category     | Downlights                 |
| Family       | BASIC                      |
| Pictograms   | 220 v CRI C € Driver INCL. |
|              | On                         |

## Scheme



## **Photometry**



| Product                     |                |
|-----------------------------|----------------|
| Real power (W)              | 7              |
| Real luminous flux (Lm)     | 770            |
| Luminous efficiency (Lm/W)  | 110            |
| Beam angle (º)              | 80             |
| Life time (h)               | 50000 h L80B10 |
| IP                          | 20             |
| Electrical class insulation | Clas II        |
| Colour                      | White          |
| Control gear included       | Yes            |
| Control gear                | DALI           |
| Flicker Free                | Yes            |
| Light source                | LED            |
| Type of LED                 | SMD            |
| Colour temperature (K)      | 3000