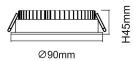

## Scheme

| Product                     |                |
|-----------------------------|----------------|
| Real power (W)              | 7              |
| Real luminous flux (Lm)     | 770            |
| Luminous efficiency (Lm/W)  | 110            |
| Beam angle (º)              | 80             |
| Life time (h)               | 50000 h L80B10 |
| IP                          | 20             |
| Electrical class insulation | Clas II        |
| Colour                      | White          |
| Control gear included       | Yes            |
| Control gear                | ON/OFF         |
| Flicker Free                | Yes            |
| Light source                | LED            |
| Type of LED                 | SMD            |
| Colour temperature (K)      | 4000           |
| Colour consistency (SDCM)   | SDCM<3         |
| CRI                         | 80             |