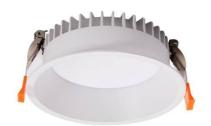

## **BASIC**

Lavov Downlights from the family BASIC ,power 10 W and CRI 80 with an optic 80 degrees made in Die Cast Aluminum finished in White with a real lumen output of 1100lm and an efficiency of 110lm/W. DALI driver.

| Item code    | 86.D001.2303.01            |
|--------------|----------------------------|
| Product type | Indoor                     |
| Category     | Downlights                 |
| Family       | BASIC                      |
| Pictograms   | 220 v CRI C C Driver INCL. |
|              | On                         |