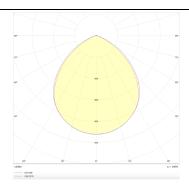

## Photometry

| _                           |                |
|-----------------------------|----------------|
| Product                     |                |
| Real power (W)              | 10             |
| Real luminous flux (Lm)     | 1100           |
| Luminous efficiency (Lm/W)  | 110            |
| Beam angle (º)              | 80             |
| Life time (h)               | 50000 h L80B10 |
| IP                          | 20             |
| Electrical class insulation | Clas II        |
| Colour                      | White          |
| Control gear included       | Yes            |
| Control gear                | DALI           |
| Flicker Free                | Yes            |
| Light source                | LED            |
| Type of LED                 | SMD            |
| Colour temperature (K)      | 3000           |
| Colour consistency (SDCM)   | SDCM<3         |
| CRI                         | 80             |