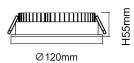

## Scheme

## Photometry

| _                           |                |
|-----------------------------|----------------|
| Product                     |                |
| Real power (W)              | 10             |
| Real luminous flux (Lm)     | 1100           |
| Luminous efficiency (Lm/W)  | 110            |
| Beam angle (º)              | 80             |
| Life time (h)               | 50000 h L80B10 |
| IP                          | 20             |
| Electrical class insulation | Clas II        |
| Colour                      | White          |
| Control gear included       | Yes            |
| Control gear                | DALI           |
| Flicker Free                | Yes            |
| Light source                | LED            |
| Type of LED                 | SMD            |
| Colour temperature (K)      | 3000           |
| Colour consistency (SDCM)   | SDCM<3         |
| CRI                         | 80             |