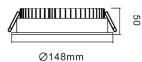

Scheme

Photometry

| Product                     |                |
|-----------------------------|----------------|
| Real power (W)              | 15             |
| Real luminous flux (Lm)     | 1500           |
| Luminous efficiency (Lm/W)  | 100            |
| Beam angle (º)              | 80             |
| Life time (h)               | 50000 h L80B10 |
| IP                          | 20             |
| Electrical class insulation | Clas II        |
| Colour                      | White          |
| Control gear included       | Yes            |
| Control gear                | ON/OFF         |
| Flicker Free                | Yes            |
| Light source                | LED            |
| Type of LED                 | SMD            |
| Colour temperature (K)      | 4000           |
| Colour consistency (SDCM)   | SDCM<3         |
| CRI                         | 80             |
|                             |                |