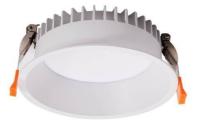

## BASIC

Lavov Downlights from the family BASIC ,power 15 W and CRI 80 with an optic 80 degrees made in Die Cast Aluminum finished in White with a real lumen output of 1500lm and an efficiency of 100lm/W. ON/OFF driver.