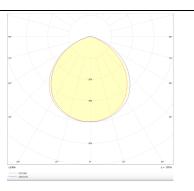

Scheme

Photometry

| Product                     |                |
|-----------------------------|----------------|
| Real power (W)              | 15             |
| Real luminous flux (Lm)     | 1500           |
| Luminous efficiency (Lm/W)  | 100            |
| Beam angle (º)              | 80             |
| Life time (h)               | 50000 h L80B10 |
| IP                          | 20             |
| Electrical class insulation | Clas II        |
| Colour                      | White          |
| Control gear included       | Yes            |
| Control gear                | ON/OFF         |
| Flicker Free                | Yes            |
| Light source                | LED            |
| Type of LED                 | SMD            |
| Colour temperature (K)      | 4000           |
| Colour consistency (SDCM)   | SDCM<3         |
| CRI                         | 80             |
|                             |                |