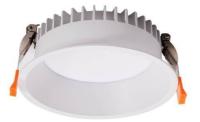

## BASIC

Lavov Downlights from the family BASIC ,power 20 W and CRI 80 with an optic 80 degrees made in Die Cast Aluminum finished in White with a real lumen output of 2000lm and an efficiency of 100lm/W. ON/OFF driver.