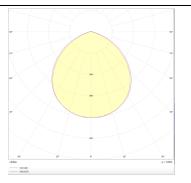

## Photometry

| Product                     |                |
|-----------------------------|----------------|
| Real power (W)              | 20             |
| Real luminous flux (Lm)     | 2000           |
| Luminous efficiency (Lm/W)  | 100            |
| Beam angle (º)              | 80             |
| Life time (h)               | 50000 h L80B10 |
| IP                          | 20             |
| Electrical class insulation | Clas II        |
| Colour                      | White          |
| Control gear included       | Yes            |
| Control gear                | ON/OFF         |
| Flicker Free                | Yes            |
| Light source                | LED            |
| Type of LED                 | SMD            |
| Colour temperature (K)      | 3000           |
| Colour consistency (SDCM)   | SDCM<3         |
| CRI                         | 80             |
|                             |                |