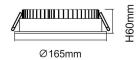

## BASIC

Lavov Downlights from the family BASIC ,power 20 W and CRI 80 with an optic 80 degrees made in Die Cast Aluminum finished in White with a real lumen output of 2000lm and an efficiency of 100lm/W. ON/OFF driver.

| ltem code    | 86.D001.4301.01                           |
|--------------|-------------------------------------------|
| Product type | Indoor                                    |
| Category     | Downlights                                |
| Family       | BASIC                                     |
| Pictograms   | 220 V CRI C C Driver<br>240 V 80 C C INCL |
|              | On<br>Off DALL IP 50000h<br>L80B10        |

## Scheme



## Photometry



| Product                     |                |
|-----------------------------|----------------|
| Real power (W)              | 20             |
| Real luminous flux (Lm)     | 2000           |
| Luminous efficiency (Lm/W)  | 100            |
| Beam angle (º)              | 80             |
| Life time (h)               | 50000 h L80B10 |
| IP                          | 20             |
| Electrical class insulation | Clas II        |
| Colour                      | White          |
| Control gear included       | Yes            |
| Control gear                | ON/OFF         |
| Flicker Free                | Yes            |
| Light source                | LED            |
| Type of LED                 | SMD            |
| Colour temperature (K)      | 3000