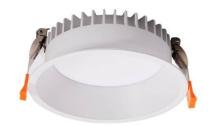

## **BASIC**

Lavov Downlights from the family BASIC ,power 30 W and CRI 80 with an optic 80 degrees made in Die Cast Aluminum finished in White with a real lumen output of 3000lm and an efficiency of 100lm/W. ON/OFF driver.