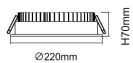

## Scheme

| Product                     |                |
|-----------------------------|----------------|
| Real power (W)              | 30             |
| Real luminous flux (Lm)     | 3000           |
| Luminous efficiency (Lm/W)  | 100            |
| Beam angle (º)              | 80             |
| Life time (h)               | 50000 h L80B10 |
| IP                          | 20             |
| Electrical class insulation | Clas II        |
| Colour                      | White          |
| Control gear included       | Yes            |
| Control gear                | ON/OFF         |
| Flicker Free                | Yes            |
| Light source                | LED            |
| Type of LED                 | SMD            |
| Colour temperature (K)      | 3000           |
| Colour consistency (SDCM)   | SDCM<3         |
| CRI                         | 80             |