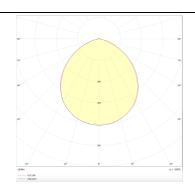

## **Photometry**

| Product                     |                |
|-----------------------------|----------------|
| Real power (W)              | 30             |
| Real luminous flux (Lm)     | 3000           |
| Luminous efficiency (Lm/W)  | 100            |
| Beam angle (º)              | 80             |
| Life time (h)               | 50000 h L80B10 |
| IP                          | 20             |
| Electrical class insulation | Clas II        |
| Colour                      | White          |
| Control gear included       | Yes            |
| Control gear                | DALI           |
| Flicker Free                | Yes            |
| Light source                | LED            |
| Type of LED                 | SMD            |
| Colour temperature (K)      | 3000           |
| Colour consistency (SDCM)   | SDCM<3         |
| CRI                         | 80             |