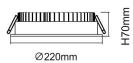

## **BASIC**

Lavov Downlights from the family BASIC ,power 30 W and CRI 80 with an optic 80 degrees made in Die Cast Aluminum finished in White with a real lumen output of 3000lm and an efficiency of 100lm/W. DALI driver.

| Item code    | 86.D001.5303.01            |
|--------------|----------------------------|
| Product type | Indoor                     |
| Category     | Downlights                 |
| Family       | BASIC                      |
| Pictograms   | 220 v CRI C C Driver INCL. |
|              | On                         |

## Scheme



## **Photometry**



| Product                     |                |
|-----------------------------|----------------|
| Real power (W)              | 30             |
| Real luminous flux (Lm)     | 3000           |
| Luminous efficiency (Lm/W)  | 100            |
| Beam angle (º)              | 80             |
| Life time (h)               | 50000 h L80B10 |
| IP                          | 20             |
| Electrical class insulation | Clas II        |
| Colour                      | White          |
| Control gear included       | Yes            |
| Control gear                | DALI           |
| Flicker Free                | Yes            |
| Light source                | LED            |
| Type of LED                 | SMD            |
| Colour temperature (K)      | 3000