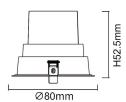

## **BATH-D**

Lavov Downlights from the family BATH-D ,power 9 W and CRI 80 with an optic 20 degrees made in Die Cast Aluminum finished in White with a real lumen output of 720lm and an efficiency of 80lm/W. ON/OFF driver.

## Scheme

| Product                     |                |
|-----------------------------|----------------|
| Real power (W)              | 9              |
| Real luminous flux (Lm)     | 720            |
| Luminous efficiency (Lm/W)  | 80             |
| Beam angle (º)              | 20             |
| Life time (h)               | 50000 h L80B10 |
| IP                          | 65             |
| Electrical class insulation | Clas II        |
| Colour                      | White          |
| Control gear included       | Yes            |
| Control gear                | ON/OFF         |
| Flicker Free                | Yes            |
| Light source                | LED            |
| Type of LED                 | СОВ            |
| Colour temperature (K)      | 3000           |
| Colour consistency (SDCM)   | SDCM<3         |
| CRI                         | 80             |