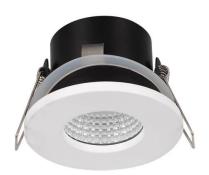

## **BATH-D**

Lavov Downlights from the family BATH-D ,power 9 W and CRI 80 with an optic 20 degrees made in Die Cast Aluminum finished in White with a real lumen output of 720lm and an efficiency of 80lm/W. ON/OFF driver.

## Scheme

| Product                     |                |
|-----------------------------|----------------|
| Real power (W)              | 9              |
| Real luminous flux (Lm)     | 720            |
| Luminous efficiency (Lm/W)  | 80             |
| Beam angle (º)              | 20             |
| Life time (h)               | 50000 h L80B10 |
| IP                          | 65             |
| Electrical class insulation | Clas II        |
| Colour                      | White          |
| Control gear included       | Yes            |
| Control gear                | ON/OFF         |
| Flicker Free                | Yes            |
| Light source                | LED            |
| Type of LED                 | СОВ            |
| Colour temperature (K)      | 3000           |
| Colour consistency (SDCM)   | SDCM<3         |
| CRI                         | 80             |