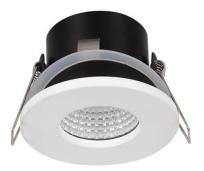

## BATH-D

Lavov Downlights from the family BATH-D ,power 9 W and CRI 80 with an optic 38 degrees made in Die Cast Aluminum finished in White with a real lumen output of 720lm and an efficiency of 80lm/W. ON/OFF driver.

| ltem code    | 86.D002.1321.01                            |
|--------------|--------------------------------------------|
| Product type | Indoor                                     |
| Category     | Downlights                                 |
| Family       | BATH-D                                     |
| Pictograms   | 220 v CRI C C Driver<br>240 v 80 C C INCL. |
|              | On 50000h<br>L80B10                        |