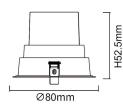

## Scheme

| Product                     |                |
|-----------------------------|----------------|
| Real power (W)              | 9              |
| Real luminous flux (Lm)     | 720            |
| Luminous efficiency (Lm/W)  | 80             |
| Beam angle (º)              | 38             |
| Life time (h)               | 50000 h L80B10 |
| IP                          | 65             |
| Electrical class insulation | Clas II        |
| Colour                      | White          |
| Control gear included       | Yes            |
| Control gear                | ON/OFF         |
| Flicker Free                | Yes            |
| Light source                | LED            |
| Type of LED                 | СОВ            |
| Colour temperature (K)      | 3000           |
| Colour consistency (SDCM)   | SDCM<3         |
| CRI                         | 80             |
|                             |                |