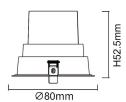

## Scheme

| Product                     |                |
|-----------------------------|----------------|
| Real power (W)              | 9              |
| Real luminous flux (Lm)     | 720            |
| Luminous efficiency (Lm/W)  | 80             |
| Beam angle (º)              | 38             |
| Life time (h)               | 50000 h L80B10 |
| IP                          | 65             |
| Electrical class insulation | Clas II        |
| Colour                      | White          |
| Control gear included       | Yes            |
| Control gear                | DALI           |
| Flicker Free                | Yes            |
| Light source                | LED            |
| Type of LED                 | СОВ            |
| Colour temperature (K)      | 3000           |
| Colour consistency (SDCM)   | SDCM<3         |
| CRI                         | 80             |