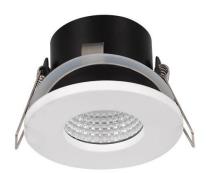

## **BATH-D**

Lavov Downlights from the family BATH-D ,power 9 W and CRI 80 with an optic 38 degrees made in Die Cast Aluminum finished in White with a real lumen output of 720lm and an efficiency of 80lm/W. DALI driver.

## Scheme

| Product                     |                |
|-----------------------------|----------------|
| Real power (W)              | 9              |
| Real luminous flux (Lm)     | 720            |
| Luminous efficiency (Lm/W)  | 80             |
| Beam angle (º)              | 38             |
| Life time (h)               | 50000 h L80B10 |
| IP                          | 65             |
| Electrical class insulation | Clas II        |
| Colour                      | White          |
| Control gear included       | Yes            |
| Control gear                | DALI           |
| Flicker Free                | Yes            |
| Light source                | LED            |
| Type of LED                 | СОВ            |
| Colour temperature (K)      | 3000           |
| Colour consistency (SDCM)   | SDCM<3         |
| CRI                         | 80             |