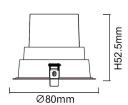

## **BATH-D**

Lavov Downlights from the family BATH-D ,power 9 W and CRI 80 with an optic 38 degrees made in Die Cast Aluminum finished in White with a real lumen output of 720lm and an efficiency of 80lm/W. DALI driver.

| Item code    | 86.D002.1423.01            |
|--------------|----------------------------|
| Product type | Indoor                     |
| Category     | Downlights                 |
| Family       | BATH-D                     |
| Pictograms   | 220 v CRI C C Driver INCL. |
|              | On DALL 50000h             |

## Scheme



## Photometry



| Product                     |                |
|-----------------------------|----------------|
| Real power (W)              | 9              |
| Real luminous flux (Lm)     | 720            |
| Luminous efficiency (Lm/W)  | 80             |
| Beam angle (º)              | 38             |
| Life time (h)               | 50000 h L80B10 |
| IP                          | 65             |
| Electrical class insulation | Clas II        |
| Colour                      | White          |
| Control gear included       | Yes            |
| Control gear                | DALI           |
| Flicker Free                | Yes            |
| Light source                | LED            |
| Type of LED                 | СОВ            |
| Colour temperature (K)      | 4000