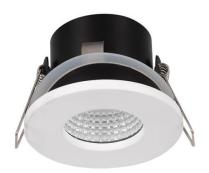

## **BATH-D**

Lavov Downlights from the family BATH-D ,power 9 W and CRI 80 with an optic 38 degrees made in Die Cast Aluminum finished in White with a real lumen output of 720lm and an efficiency of 80lm/W. DALI driver.

| Item code    | 86.D002.1423.01            |
|--------------|----------------------------|
| Product type | Indoor                     |
| Category     | Downlights                 |
| Family       | BATH-D                     |
| Pictograms   | 220 v CRI C C Driver INCL. |
|              | On DALL 50000h             |