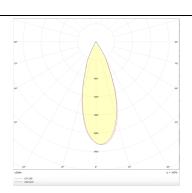

## Photometry

| Product                     |                |
|-----------------------------|----------------|
| Real power (W)              | 9              |
| Real luminous flux (Lm)     | 720            |
| Luminous efficiency (Lm/W)  | 80             |
| Beam angle (º)              | 38             |
| Life time (h)               | 50000 h L80B10 |
| IP                          | 65             |
| Electrical class insulation | Clas II        |
| Colour                      | White          |
| Control gear included       | Yes            |
| Control gear                | DALI           |
| Flicker Free                | Yes            |
| Light source                | LED            |
| Type of LED                 | СОВ            |
| Colour temperature (K)      | 4000           |
| Colour consistency (SDCM)   | SDCM<3         |
| CRI                         | 80             |