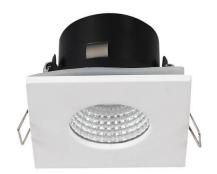

## **BATH-D**

Lavov Downlights from the family BATH-D ,power 9 W and CRI 80 with an optic 20 degrees made in Die Cast Aluminum finished in White with a real lumen output of 720lm and an efficiency of 80lm/W. ON/OFF driver.