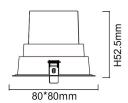

## Scheme

| Product                     |                |
|-----------------------------|----------------|
| Real power (W)              | 9              |
| Real luminous flux (Lm)     | 720            |
| Luminous efficiency (Lm/W)  | 80             |
| Beam angle (º)              | 20             |
| Life time (h)               | 50000 h L80B10 |
| IP                          | 65             |
| Electrical class insulation | Clas II        |
| Colour                      | White          |
| Control gear included       | Yes            |
| Control gear                | ON/OFF         |
| Flicker Free                | Yes            |
| Light source                | LED            |
| Type of LED                 | СОВ            |
| Colour temperature (K)      | 3000           |
| Colour consistency (SDCM)   | SDCM<3         |
| CRI                         | 80             |