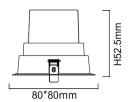

## Scheme

| Product                     |                |
|-----------------------------|----------------|
| Real power (W)              | 9              |
| Real luminous flux (Lm)     | 720            |
| Luminous efficiency (Lm/W)  | 80             |
| Beam angle (º)              | 20             |
| Life time (h)               | 50000 h L80B10 |
| IP                          | 65             |
| Electrical class insulation | Clas II        |
| Colour                      | White          |
| Control gear included       | Yes            |
| Control gear                | DALI           |
| Flicker Free                | Yes            |
| Light source                | LED            |
| Type of LED                 | СОВ            |
| Colour temperature (K)      | 3000           |
| Colour consistency (SDCM)   | SDCM<3         |
| CRI                         | 80             |