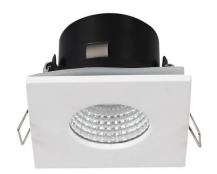

## **BATH-D**

Lavov Downlights from the family BATH-D ,power 9 W and CRI 80 with an optic 20 degrees made in Die Cast Aluminum finished in White with a real lumen output of 720lm and an efficiency of 80lm/W. DALI driver.

| Item code    | 86.D003.1313.01            |
|--------------|----------------------------|
| Product type | Indoor                     |
| Category     | Downlights                 |
| Family       | BATH-D                     |
| Pictograms   | 220 v CRI C C Driver INCL. |
|              | On DALL 50000h             |