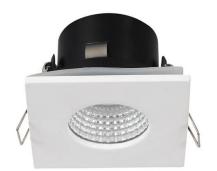

## **BATH-D**

Lavov Downlights from the family BATH-D ,power 9 W and CRI 80 with an optic 38 degrees made in Die Cast Aluminum finished in White with a real lumen output of 720lm and an efficiency of 80lm/W. DALI driver.

| Item code    | 86.D003.1323.01            |
|--------------|----------------------------|
| Product type | Indoor                     |
| Category     | Downlights                 |
| Family       | BATH-D                     |
| Pictograms   | 220 v CRI C € Driver INCL. |
|              | On                         |