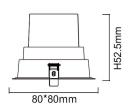

## Scheme

| D | h | _ | +~ | m | _ | ۱r |   |
|---|---|---|----|---|---|----|---|
| М | n | o | το | ш | е | cr | V |

| Product                     |                |
|-----------------------------|----------------|
| Real power (W)              | 9              |
| Real luminous flux (Lm)     | 720            |
| Luminous efficiency (Lm/W)  | 80             |
| Beam angle (º)              | 38             |
| Life time (h)               | 50000 h L80B10 |
| IP                          | 65             |
| Electrical class insulation | Clas II        |
| Colour                      | White          |
| Control gear included       | Yes            |
| Control gear                | DALI           |
| Flicker Free                | Yes            |
| Light source                | LED            |
| Type of LED                 | СОВ            |
| Colour temperature (K)      | 3000           |
| Colour consistency (SDCM)   | SDCM<3         |
| CRI                         | 80             |