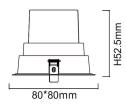

## Scheme

| Product                     |                |
|-----------------------------|----------------|
| Real power (W)              | 9              |
| Real luminous flux (Lm)     | 720            |
| Luminous efficiency (Lm/W)  | 80             |
| Beam angle (º)              | 20             |
| Life time (h)               | 50000 h L80B10 |
| IP                          | 65             |
| Electrical class insulation | Clas II        |
| Colour                      | White          |
| Control gear included       | Yes            |
| Control gear                | ON/OFF         |
| Flicker Free                | Yes            |
| Light source                | LED            |
| Type of LED                 | СОВ            |
| Colour temperature (K)      | 4000           |
| Colour consistency (SDCM)   | SDCM<3         |
| CRI                         | 80             |
|                             |                |