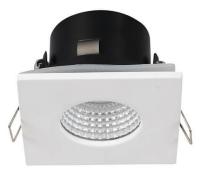

## BATH-D

Lavov Downlights from the family BATH-D ,power 9 W and CRI 80 with an optic 20 degrees made in Die Cast Aluminum finished in White with a real lumen output of 720lm and an efficiency of 80lm/W. ON/OFF driver.

| ltem code    | 86.D003.1411.01                           |
|--------------|-------------------------------------------|
| Product type | Indoor                                    |
| Category     | Downlights                                |
| Family       | BATH-D                                    |
| Pictograms   | 220 v CRI CE Driver<br>240 v 80 CE Driver |
|              | On<br>Off 50000h<br>L80B10                |

## Scheme

| Product                     |                |
|-----------------------------|----------------|
| Real power (W)              | 9              |
| Real luminous flux (Lm)     | 720            |
| Luminous efficiency (Lm/W)  | 80             |
| Beam angle (º)              | 20             |
| Life time (h)               | 50000 h L80B10 |
| IP                          | 65             |
| Electrical class insulation | Clas II        |
| Colour                      | White          |
| Control gear included       | Yes            |
| Control gear                | ON/OFF         |
| Flicker Free                | Yes            |
| Light source                | LED            |
| Type of LED                 | СОВ            |
| Colour temperature (K)      | 4000           |
| Colour consistency (SDCM)   | SDCM<3         |
| CRI                         | 80             |
|                             |                |