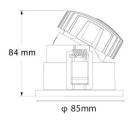

COMBO Accessories |
| Pictograms   |                   |

Pictograms

| Product                   |                                         |
|---------------------------|-----------------------------------------|
| Life time (h)             | 50000 h L80B10                          |
| Colour                    | Black trim & matt aluminum<br>reflector |
| Control gear included     | Yes                                     |
| Control gear              | ON/OFF                                  |
| Flicker Free              | Yes                                     |
| Light source              | LED                                     |
| Type of LED               | СОВ                                     |
| Colour consistency (SDCM) | SDCM<3                                  |

Scheme