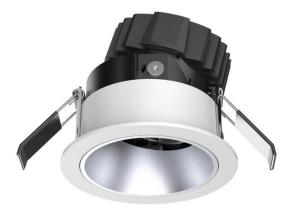

## **COMBO Accessories**

Lavov Combo trim Round fixed Reflector Version IP44 with the following finishes: Black trim & matt aluminum reflector made in Die Cast Aluminum.

| Item code    | 86.D008.0002.02   |
|--------------|-------------------|
| Product type | Indoor            |
| Category     | Downlights        |
| Family       | СОМВО             |
| Subfamily    | COMBO Accessories |
| Pictograms   |                   |