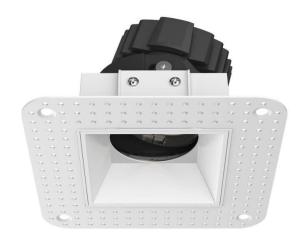

## **COMBO Accessories**

Lavov Combo trim Square Adjustable Trimless Reflector Version with the following finishes: White trim & matt aluminum reflector made in Die Cast Aluminum.

| Item code    | 86.D008.0004.01   |
|--------------|-------------------|
|              | 00.2000.0004.01   |
| Product type | Indoor            |
| Category     | Downlights        |
| Family       | СОМВО             |
| Subfamily    | COMBO Accessories |
|              |                   |