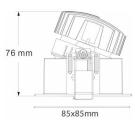

|
| Subfamily    | COMBO Accessories |
| Pictograms   |                   |

Pictograms

| Product                   |                                      |
|---------------------------|--------------------------------------|
| Life time (h)             | 50000 h L80B10                       |
| Colour                    | White trim & matt aluminum reflector |
| Control gear included     | Yes                                  |
| Control gear              | ON/OFF                               |
| Flicker Free              | Yes                                  |
| Light source              | LED                                  |
| Type of LED               | СОВ                                  |
| Colour consistency (SDCM) | SDCM<3                               |

Scheme



Colour consistency (SDCM) SDCM<3