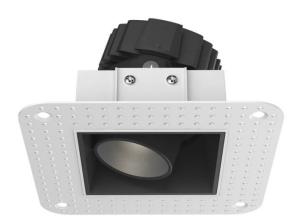

## **COMBO Accessories**

Lavov Combo trim Square Fixed -Trimless-Decorative Round; with the following finishes: White trim & matt aluminum reflector made in Die Cast Aluminum.

| ltem code    | 86.D008.0009.01   |
|--------------|-------------------|
| Product type | Indoor            |
| Category     | Downlights        |
| Family       | СОМВО             |
| Subfamily    | COMBO Accessories |
| Pictograms   |                   |