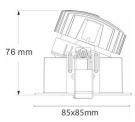

COMBO Accessories |
| Pictograms   |                   |

Pictograms

| Product                   |                                         |
|---------------------------|-----------------------------------------|
| Life time (h)             | 50000 h L80B10                          |
| Colour                    | Black trim & matt aluminum<br>reflector |
| Control gear included     | Yes                                     |
| Control gear              | ON/OFF                                  |
| Flicker Free              | Yes                                     |
| Light source              | LED                                     |
| Type of LED               | СОВ                                     |
| Colour consistency (SDCM) | SDCM<3                                  |

Scheme



Colour consistency (SDCM) SDCM<3