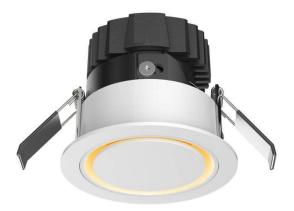

## **COMBO Accessories**

Lavov Combo trim Round Fixed Decorative Round; with the following finishes: White trim & transparent glass made in Die Cast Aluminum.

| Item code    | 86.D008.0011.01   |
|--------------|-------------------|
| Product type | Indoor            |
| Category     | Downlights        |
| Family       | СОМВО             |
| Subfamily    | COMBO Accessories |
| Pictograms   |                   |