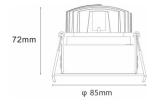

|
| Family       | СОМВО             |
| Subfamily    | COMBO Accessories |
| Pictograms   |                   |

Pictograms

| Product                   |                                   |
|---------------------------|-----------------------------------|
| Life time (h)             | 50000 h L80B10                    |
| Colour                    | White trim & transparent<br>glass |
| Control gear included     | Yes                               |
| Control gear              | ON/OFF                            |
| Flicker Free              | Yes                               |
| Light source              | LED                               |
| Type of LED               | СОВ                               |
| Colour consistency (SDCM) | SDCM<3                            |

## Scheme