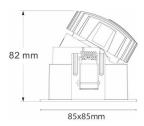

|
| Subfamily    | COMBO Accessories |
| Pictograms   |                   |

Pictograms

| Product                   |                                      |
|---------------------------|--------------------------------------|
| Life time (h)             | 50000 h L80B10                       |
| Colour                    | White trim & matt aluminum reflector |
| Control gear included     | Yes                                  |
| Control gear              | ON/OFF                               |
| Flicker Free              | Yes                                  |
| Light source              | LED                                  |
| Type of LED               | СОВ                                  |
| Colour consistency (SDCM) | SDCM<3                               |

## Scheme