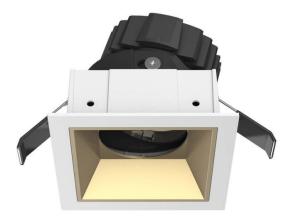

## **COMBO Accessories**

Lavov Combo trim Square Adjustable-Reflector with the following finishes: White trim & matt aluminum reflector made in Die Cast Aluminum.

| Item code    | 86.D008.0012.01   |
|--------------|-------------------|
| Product type | Indoor            |
| Category     | Downlights        |
| Family       | СОМВО             |
| Subfamily    | COMBO Accessories |
| Pictograms   |                   |