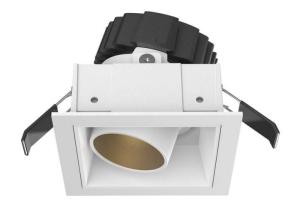

## **COMBO Accessories**

Lavov Combo trim Square Adjustable Decorative square with the following finishes: White trim & matt aluminum reflector made in Die Cast Aluminum.

| Item code    | 86.D008.0017.01   |
|--------------|-------------------|
| Product type | Indoor            |
| Category     | Downlights        |
| Family       | СОМВО             |
| Subfamily    | COMBO Accessories |
|              |                   |