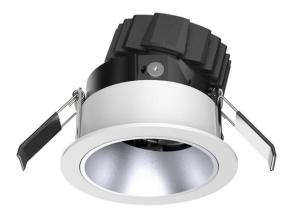

## **COMBO Accessories**

Lavov Combo trim Round fixed Reflector Version IP44 with the following finishes: White trim & white reflector made in Die Cast Aluminum.

| Item code    | 86.D008.0102.01   |
|--------------|-------------------|
| Product type | Indoor            |
| Category     | Downlights        |
| Family       | СОМВО             |
| Subfamily    | COMBO Accessories |
| Pictograms   |                   |