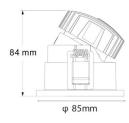

| Downlights        |
| Family       | СОМВО             |
| Subfamily    | COMBO Accessories |
| Pictograms   |                   |

Pictograms

| Product                   |                              |
|---------------------------|------------------------------|
| Life time (h)             | 50000 h L80B10               |
| Colour                    | White trim & white reflector |
| Control gear included     | Yes                          |
| Control gear              | ON/OFF                       |
| Flicker Free              | Yes                          |
| Light source              | LED                          |
| Type of LED               | СОВ                          |
| Colour consistency (SDCM) | SDCM -2                      |

Colour consistency (SDCM) SDCM<3

Scheme